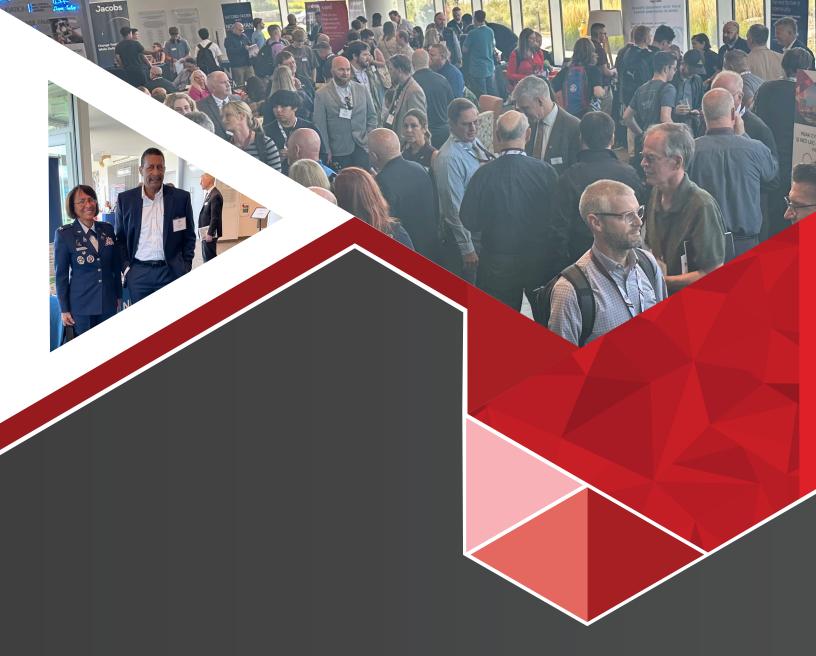

### PEAK CYBER SYMPOSIUM

SEPTEMBER 11-12, 2024 ANTLERS HOTEL COLORADO SPRINGS, CO

The Peak Cyber Symposium has established itself as one of the leading cybersecurity events in Colorado and the Front Range region over the past 14 years. In 2023, we successfully brought together over 700 attendees from across the nation, including military and government personnel, military contractors, SLEDs (State, Local, and Education), and esteemed professionals from the private sector. Hosted by the Information Systems Security Association (ISSA) - Colorado Springs Chapter (COS), Peak Cyber offers a valuable platform for exploring urgent cybersecurity threats, effective remediation strategies, and industry best practices. This is an exceptional opportunity to gain knowledge, foster collaboration, and expand your network by engaging in face-to-face interactions with experts in the field. Don't miss out on this invaluable experience.

# 2023 ATTENDEE DEMOGRAPHICS

In 2023, the Peak Cyber Symposium hosted over 700 attendees, representing both public and private sectors, from across the Cyber ecosystem.