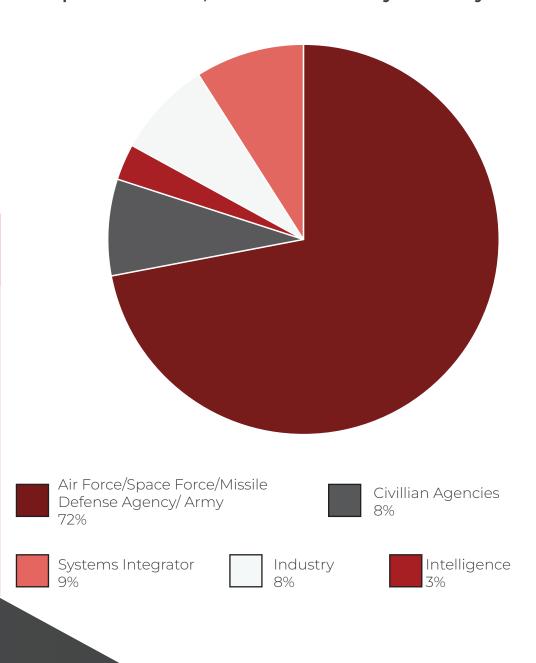

# 2023 ATTENDEE DEMOGRAPHICS

In 2023, the Peak Cyber Symposium hosted over 700 attendees, representing both public and private sectors, from across the Cyber ecosystem.