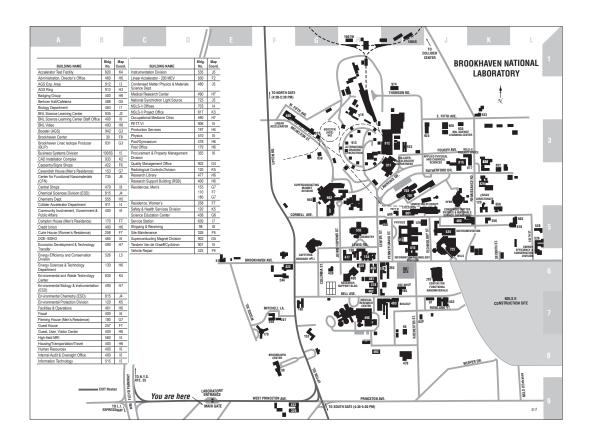

#### **Driving Directions:**

Written driving directions can be found at: <a href="https://www.bnl.gov/maps/">https://www.bnl.gov/maps/</a>.

\*Please see attached map of the Brookhaven Campus. Berkner Hall is located off of Brookhaven Avenue.

<sup>\*</sup>The Expo will take place at the Brookhaven National Lab in the Berkner Hall: Conference Rooms A, B, C.

<sup>\*</sup>Company representatives need to bring a valid United States driver's license to gain access to the Brookhaven campus (all Driver's Licenses will need to be Real ID Compliant to gain access to the Brookhaven campus).

<sup>\*</sup>Upon getting to the visitor's vehicle checkpoint at the Brookhaven Campus, you will need to park and enter the visitors building to pick up your visitor's day pass. Your company representative name will be on the visitors list.

<sup>\*</sup>After gaining access to the Brookhaven Campus – you can go straight to Berkner Hall (where the expo is taking place) and start setting up your exhibit.

### Parking:

Parking is located an easy walk from the Berkner Hall.

Please bring a handcart to transport any equipment.